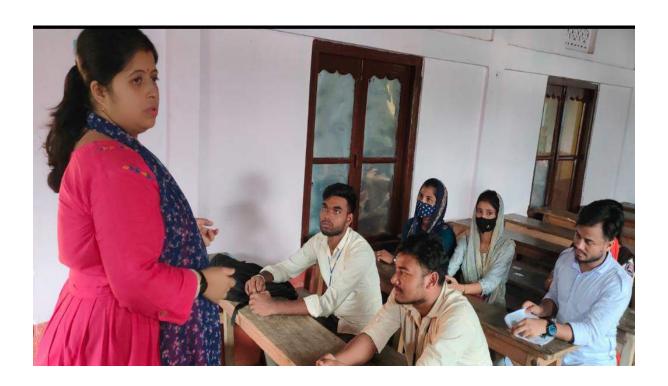

members from women cell is held on 2nd March at 2:30 pm at teachers Commonroom. The meeting is presided by Dr Bigit Groswami, Principal, S. R College, Kalain. In the meeting the following members are present.

Op. Bijit Groswan

3 Ship Chondhung.

3) Sonali Paul (NGO Member)

(9) Parima Das.

(5) Abiera Choudhwy

6 Barnali Chakrabarty

B) Uma Roy.

Speech by P.O Mrs Shipa Choudhury. Here members from both the Committee's agreed to organise a program jointly on 8th march 2022 on the occasion of International women's Day. It is decided that an extempore speech Competition will conduct where different issues like Dowry, Caste system. Cyber crime against women will be highlighted. In the meeting teachers discuss about various women related issues.