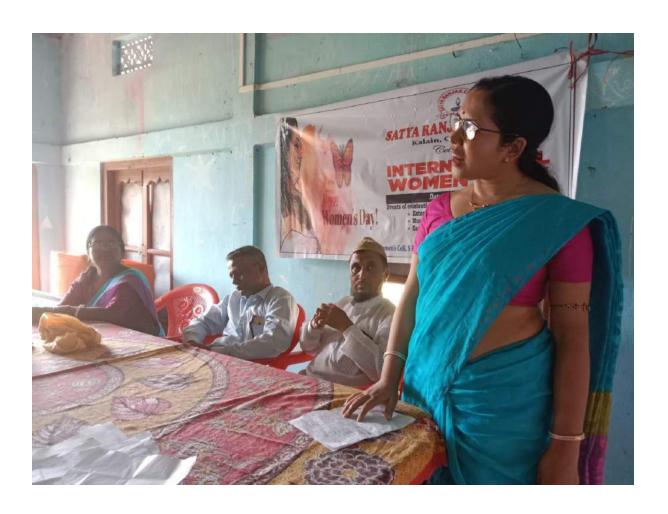

members from women cell is held on 2nd March at 2:30 pm at teachers Commonroom. The meeting is presided by Dr Bigit Groswami, Principal, S. R College, Kalain. In the meeting the following members are present.

Op. Bijit Groswan

3 Ship Chondhung.

3) Sonali Paul (NGO Member)

(9) Parima Das.

(5) Abiera Choudhwy

6 Barnali Chakrabarty

B) Uma Roy.

Speech by P.O Mrs Shipa Choudhury. Here members from both the Committee's agreed to organise a program jointly on 8th march 2022 on the occasion of International women's Day. It is decided that an extempore speech Competition will conduct where different issues like Dowry, Caste system. Cyber crime against women will be highlighted. In the meeting teachers discuss about various women related issues.